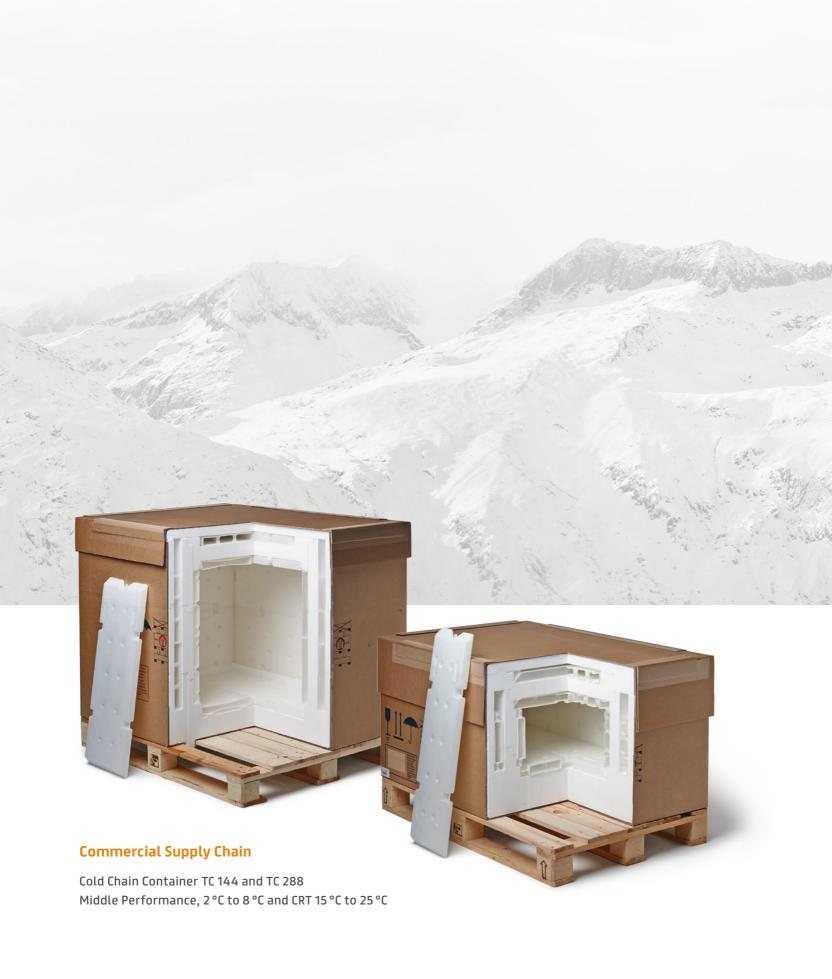

Cold Chain Container High Performance, Vacuum panels, 2°C to 8°C and CRT 15°C to 25°C