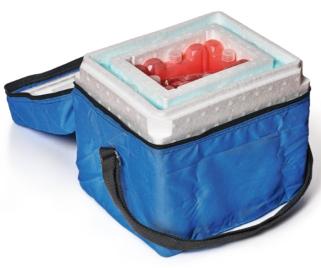

## Last Mile Medication Cooling Kit «tara-cool®2»

For that last mile between the hospital/pharmacy to home